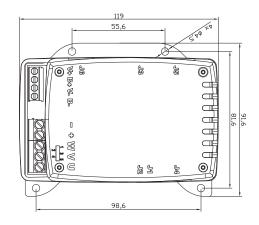

## **Smaller** is smarter

The new Smartris Drive Compact series has been developed to meet the increasing market demand for compact devices inside battery powered vehicles.

Suitable for supplying the full Smartris ECO-S size, the new Smartris Drive Compact is only a quarter of the size of the previous drive design.